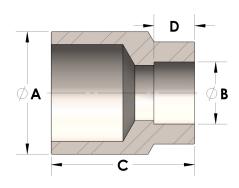

# DIMENSIONS

| Α | 1.900 |
|---|-------|
| В | 0.75  |
| c | 1.75  |
| D | 0.440 |