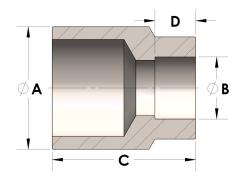

## DIMENSIONS

| A | 1.900 |
|---|-------|
| В | 0.75  |
| с | 1.75  |
| D | 0.440 |