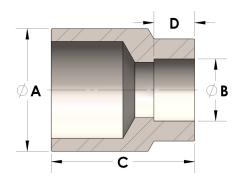

## DIMENSIONS

| Α | 1.900 |
|---|-------|
| В | 1.00  |
| c | 1.75  |
| D | 0.500 |