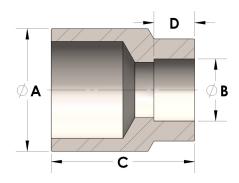

## DIMENSIONS

| A | 1.900 |
|---|-------|
| В | 1.50  |
| C | 1.75  |
| D | 0.630 |