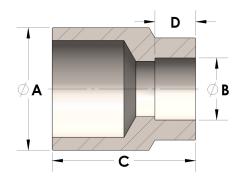

## DIMENSIONS

| A | 2.375 |
|---|-------|
| В | 0.75  |
| c | 2.00  |
| D | 0.440 |