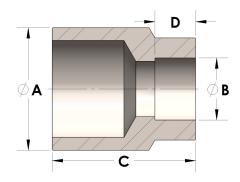

## DIMENSIONS

| A | 2.375 |
|---|-------|
| В | 1.00  |
| C | 2.00  |
| D | 0.500 |