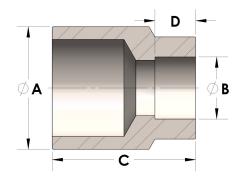

## DIMENSIONS

| A | 2.375 |
|---|-------|
| В | 1.25  |
| C | 2.00  |
| D | 0.560 |