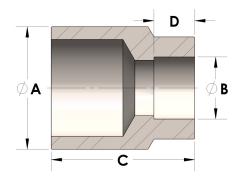

## DIMENSIONS

| A | 2.375 |
|---|-------|
| В | 1.50  |
| C | 2.00  |
| D | 0.630 |