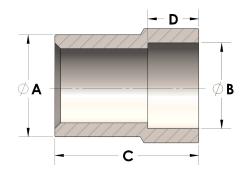

## DIMENSIONS

| A | 0.250 |
|---|-------|
| В | 0.41  |
| c | 1.13  |
| D | 0.380 |