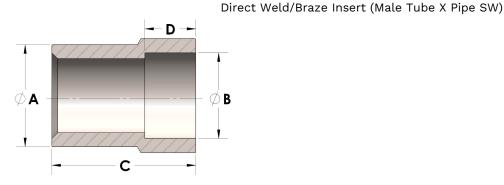

## DIMENSIONS

| A | 0.250 |
|---|-------|
| В | 0.68  |
| C | 1.25  |
| D | 0.380 |