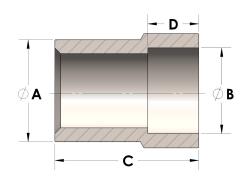

## DIMENSIONS

| A | 0.380 |
|---|-------|
| В | 0.41  |
| c | 1.13  |
| D | 0.380 |