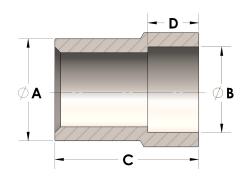

## DIMENSIONS

| A | 0.380 |
|---|-------|
| В | 0.41  |
| c | 1.13  |
| D | 0.380 |