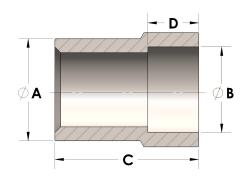

## DIMENSIONS

| A | 0.380 |
|---|-------|
| В | 0.55  |
| с | 1.19  |
| D | 0.380 |