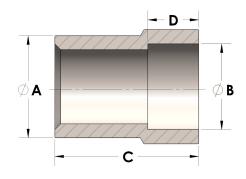

## DIMENSIONS

| A | 0.380 |
|---|-------|
| В | 0.68  |
| с | 1.25  |
| D | 0.380 |