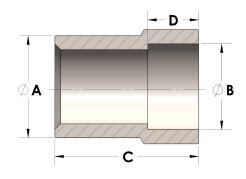

## DIMENSIONS

| A | 0.500 |
|---|-------|
| В | 0.41  |
| c | 1.19  |
| D | 0.380 |