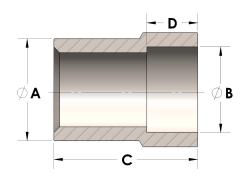

## DIMENSIONS

| A | 0.500 |
|---|-------|
| В | 0.55  |
| c | 1.19  |
| D | 0.380 |