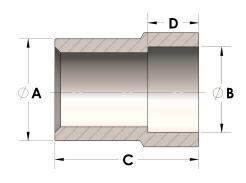

## DIMENSIONS

| Α | 0.500 |
|---|-------|
| В | 0.68  |
| c | 1.25  |
| D | 0.380 |