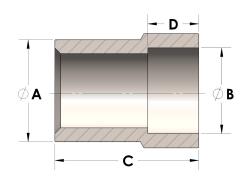

## DIMENSIONS

| A | 0.500 |
|---|-------|
| В | 0.85  |
| c | 1.38  |
| D | 0.380 |