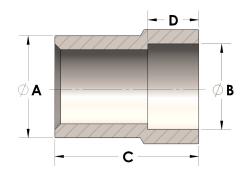

## DIMENSIONS

| A | 0.500 |
|---|-------|
| В | 0.85  |
| c | 1.38  |
| D | 0.380 |