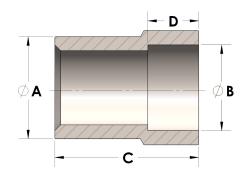

## DIMENSIONS

| A | 0.630 |
|---|-------|
| В | 0.55  |
| c | 1.19  |
| D | 0.380 |