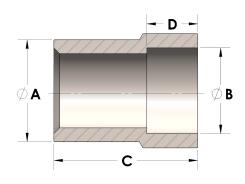

## Product Category

Part Description

H866-10-06-M

Direct Weld/Braze Insert (Male Tube X Pipe SW)

## DIMENSIONS

| A | 0.630 |
|---|-------|
| В | 0.68  |
| с | 1.25  |
| D | 0.380 |