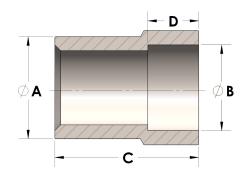

## DIMENSIONS

| A | 0.750 |
|---|-------|
| В | 0.68  |
| c | 1.25  |
| D | 0.380 |