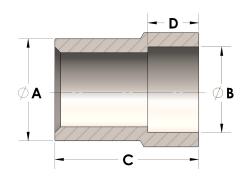

## DIMENSIONS

| A | 0.750 |
|---|-------|
| В | 0.68  |
| c | 1.25  |
| D | 0.380 |