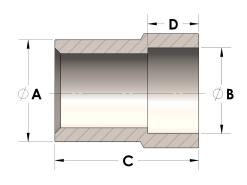

## DIMENSIONS

| A | 0.750 |
|---|-------|
| В | 0.85  |
| c | 1.38  |
| D | 0.380 |