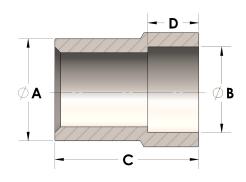

## DIMENSIONS

| A | 0.750 |
|---|-------|
| В | 0.85  |
| c | 1.38  |
| D | 0.380 |