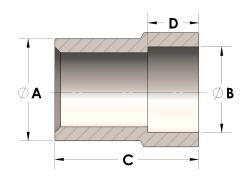

## DIMENSIONS

| A | 1.000 |
|---|-------|
| В | 0.68  |
| с | 1.25  |
| D | 0.380 |