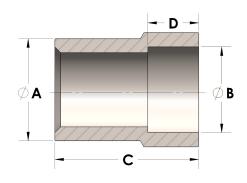

## DIMENSIONS

| A | 1.000 |
|---|-------|
| В | 0.68  |
| c | 1.25  |
| D | 0.380 |