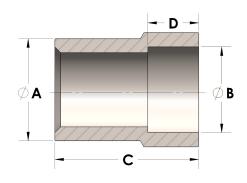

## DIMENSIONS

| A | 1.000 |
|---|-------|
| В | 0.85  |
| C | 1.38  |
| D | 0.380 |