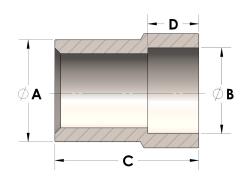

## DIMENSIONS

| A | 1.000 |
|---|-------|
| В | 0.85  |
| c | 1.38  |
| D | 0.380 |