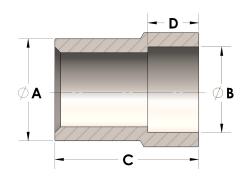

## DIMENSIONS

| A | 1.000 |
|---|-------|
| В | 1.32  |
| C | 1.75  |
| D | 0.500 |