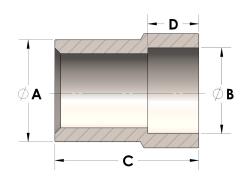

## Product Category

Part Description

H866-20-20-M

Direct Weld/Braze Insert (Male Tube X Pipe SW)

## DIMENSIONS

| A | 1.250 |
|---|-------|
| В | 1.67  |
| c | 2.00  |
| D | 0.500 |