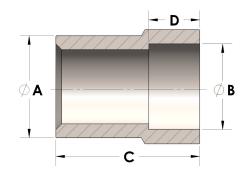

## DIMENSIONS

| A | 1.250 |
|---|-------|
| В | 1.67  |
| c | 2.00  |
| D | 0.500 |