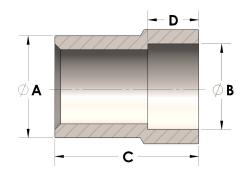

## DIMENSIONS

| Α | 1.250 |
|---|-------|
| В | 1.67  |
| c | 2.00  |
| D | 0.500 |