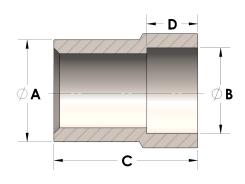

## DIMENSIONS

| A | 1.500 |
|---|-------|
| В | 1.06  |
| C | 1.50  |
| D | 0.500 |