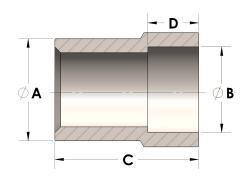

## DIMENSIONS

| Α | 1.500 |
|---|-------|
| В | 1.32  |
| c | 2.13  |
| D | 0.500 |