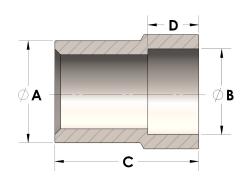

## DIMENSIONS

| Α | 1.500 |
|---|-------|
| В | 1.67  |
| c | 2.25  |
| D | 0.500 |