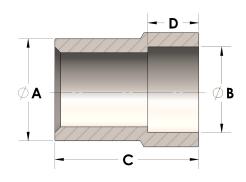

## DIMENSIONS

| Α | 1.500 |
|---|-------|
| В | 1.91  |
| c | 2.50  |
| D | 0.500 |