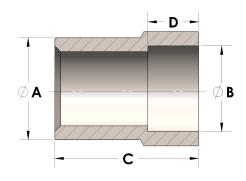

## DIMENSIONS

| A | 1.500 |
|---|-------|
| В | 1.91  |
| C | 2.50  |
| D | 0.500 |