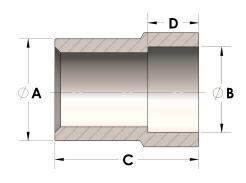

## DIMENSIONS

| Α | 2.000 |
|---|-------|
| В | 2.38  |
| c | 2.75  |
| D | 0.630 |