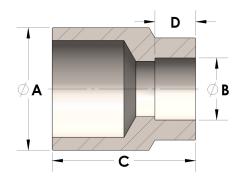

## DIMENSIONS

| A | 0.380 |
|---|-------|
| В | 0.25  |
| c | 0.69  |
| D | 0.190 |