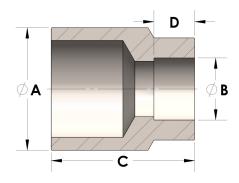

## DIMENSIONS

| A | 0.380 |
|---|-------|
| В | 0.25  |
| C | 0.69  |
| D | 0.190 |