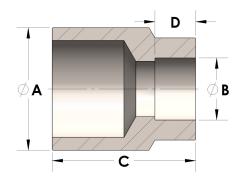

## DIMENSIONS

| A | 0.500 |
|---|-------|
| В | 0.25  |
| C | 0.81  |
| D | 0.190 |