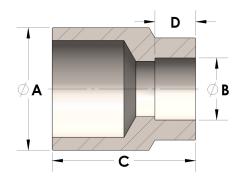

## DIMENSIONS

| A | 0.500 |
|---|-------|
| В | 0.38  |
| c | 0.81  |
| D | 0.250 |