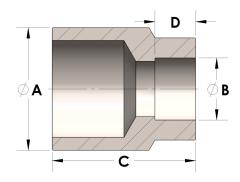

## DIMENSIONS

| A | 0.630 |
|---|-------|
| В | 0.25  |
| с | 0.94  |
| D | 0.190 |