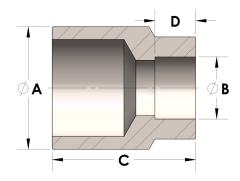

## DIMENSIONS

| A | 0.630 |
|---|-------|
| В | 0.25  |
| с | 0.94  |
| D | 0.190 |