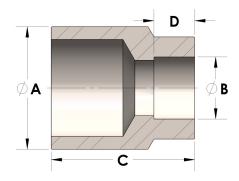

## DIMENSIONS

| A | 0.630 |
|---|-------|
| В | 0.25  |
| с | 0.94  |
| D | 0.190 |