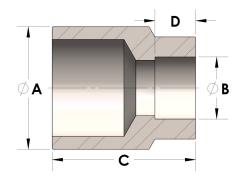

## DIMENSIONS

| A | 0.630 |
|---|-------|
| В | 0.38  |
| c | 0.94  |
| D | 0.250 |