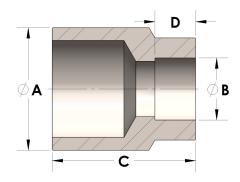

## DIMENSIONS

| A | 0.630 |
|---|-------|
| В | 0.50  |
| C | 0.94  |
| D | 0.310 |