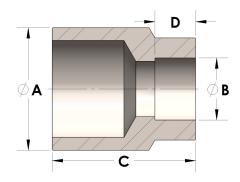

## DIMENSIONS

| Α | 0.630 |
|---|-------|
| В | 0.50  |
| c | 0.94  |
| D | 0.310 |