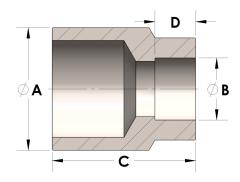

## DIMENSIONS

| A | 0.750 |
|---|-------|
| В | 0.25  |
| c | 0.88  |
| D | 0.190 |